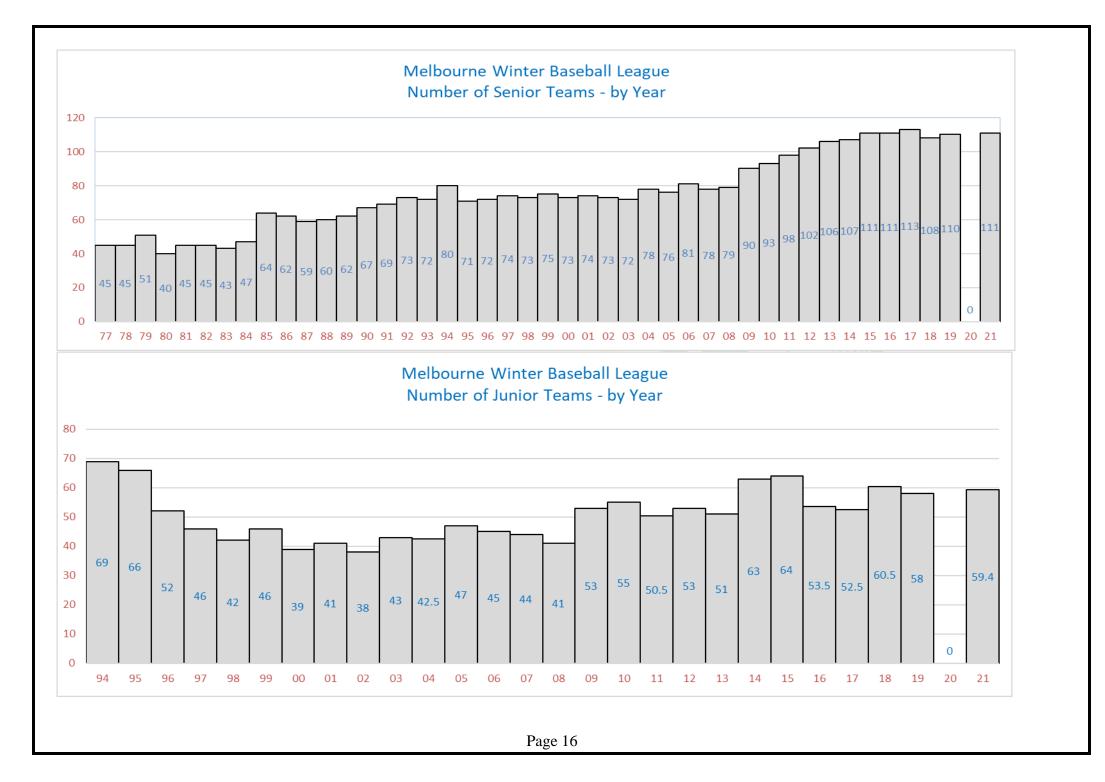

For the 2021 Season the league consisted of 111 Senior teams and 63 Junior teams

| A Grade     | 10 Teams     | A Reserves           | 10 Teams          |          |
|-------------|--------------|----------------------|-------------------|----------|
| B Grade     | 9 Teams      | <b>B</b> Reserves    | 9 Teams           |          |
| C Grade     | 8 Teams      | C Reserves           | 8 Teams           |          |
| A3 Grade    | 10 Teams     | A4 Grade             | 10 Teams          |          |
| D Grade     | 10 Teams     | D Reserves           | 10 Teams          |          |
| EE Grade    | 12 Teams     |                      |                   |          |
| Women's     | 5 Teams      |                      |                   |          |
| Under 17 D  | iv. 1 6 Tear | ns – (Combined DV    | & RD Competition) |          |
| Under 17 D  | iv. 2 6 Tear | ns – (Combined DV    | & RD Competition) |          |
| Under 15 D  | iv. 1 6 Tear | ns – (Combined DV    | & RD Competition) |          |
| Under 15 D  | iv. 2 6 Tear | ns – (Combined DV    | & RD Competition) |          |
| Under 15    | 5 Tear       | ns – City West       |                   |          |
| Under 13    | 8 Tear       | ns – Diamond Valley  | ,                 | 1985     |
| Under 13    | 8 Tear       | ns – Ringwood Distri | ct                | 5915777  |
| Under 13    | 7 Tear       | ns – City West       |                   |          |
| Rookie Ball | 5 Tear       | ns – Diamond Valley  |                   | autering |
| Rookie Ball | 6 Tear       | ns – Ringwood Distri | ct                | -        |
|             |              |                      |                   |          |

Regards Glenn Letts

President

|                          |          |      |     |     |     |      |                    |      |     | -01        | _D/    |           |      |               | 30     |      | NU     |      |            | 101  |          | 3   |            |      |                   | _01 | 50         | αr    | 101    |    |                                                               |    | 7  |    |     |     | Y YI |          |      |     |          |          |    |
|--------------------------|----------|------|-----|-----|-----|------|--------------------|------|-----|------------|--------|-----------|------|---------------|--------|------|--------|------|------------|------|----------|-----|------------|------|-------------------|-----|------------|-------|--------|----|---------------------------------------------------------------|----|----|----|-----|-----|------|----------|------|-----|----------|----------|----|
|                          |          | Ring |     |     |     |      |                    |      |     |            |        |           |      | ,             | lici   | tori | an     | Wir  | nter       | Ba   | seba     | all | 62         | ane  | Inc               | •   |            |       |        |    |                                                               |    |    |    |     |     | bou  |          |      |     |          |          |    |
|                          |          | ian  |     |     |     |      |                    |      |     |            |        |           |      |               |        |      |        |      |            |      |          |     |            |      |                   |     |            |       |        |    | Baseball League Inc.<br>09 10 11 12 13 14 15 16 17 18 19 20 2 |    |    |    |     |     |      |          |      |     |          |          |    |
| YEAR                     | 77       | 78   | 79  | 80  | 81  | 82   | 83                 | 84   | 85  | 86         | 87     | 88        | 89 9 | 90 9          | 91 9   | 92 9 | 93 9   | 94 9 | 5 9        | 6 97 | 98       | 99  | 00         | 01 ( | 02 0              | 3 0 | 4 0        | 5 06  | 6 07   | 08 | 09                                                            | 10 | 11 | 12 | 13  | 14  | 15   | 16       | 17   | 18  | 19       | 20       | 21 |
| CLUB                     |          |      |     |     |     |      |                    |      |     |            | _      |           |      | _             | _      |      |        | _    | _          |      | -        |     |            |      |                   |     |            | _     | _      |    | -                                                             |    |    |    |     |     |      |          |      |     | —        | 4        |    |
| Bundoora                 | 4        | 4    | 4   | 2   | 4   | 4    | 4                  | 4    | 4   | 4          | 2      | 2         | ~    | -             | 2      | 2    | -      |      |            |      | -        | 2   | 2          | 4    | 1                 |     |            |       | -      | 2  | 2                                                             |    | 4  | 4  | 2   | 2   | 2    | 2        | 2    | 2   | <u> </u> |          |    |
|                          | 4        | 4    | 4   | 3   | 4   |      | 4                  | 4    | 4   |            | 3<br>3 |           |      | 3<br>2        |        |      | 3<br>3 |      | 2 2<br>1 4 |      |          |     | 3<br>3     | 4    |                   |     | 3 3<br>3 3 |       |        |    | 3                                                             | _  | 4  | 4  | 3   | 2   | 2    | 2        | 2    | 2   | 2        |          | 2  |
| Croydon<br>Diamond Creek | 3        | 3    | 3   | 3   | 2   | 2    | 2                  | 3    | 3   | 3          | 3      | 3         | 4    | 2             | 1      | 2    | 3      | 4 4  | + 4        | _    |          |     |            |      | <u>3</u> ,<br>4 ( |     | 5 3<br>3 2 |       |        | 2  | 4                                                             |    | 4  | 4  | 4   | 2   | 4    |          | 4    | 3   | 4        |          | 3  |
|                          | 2        |      |     |     |     |      |                    | 1    | 4   | -          | _      |           | 4    | ~             | 2      | 2    | 1      |      |            | 2    |          |     |            | 4    |                   |     | 3 2        |       |        | 2  |                                                               |    |    |    |     |     |      | 4        |      |     |          |          |    |
| Doncaster                | 2        |      |     |     |     |      |                    | 1    | 1   | 2          | _      | 4         |      | 2             |        | ~    |        | -    | 1 2        |      | 12       | 2   | 2          | 2    |                   | 2 3 | 3 2        | - 2   | 2      | 1  | 2                                                             | 1  | 2  | 3  | 3   | 3   | 4    | 4        | 5    | 4   | 4        | -        | 4  |
| Essendon                 |          |      |     |     |     |      | 3                  |      | 3   |            | 2      |           | •    | _             | _      |      | 2      | 2    | +          | -    |          |     | 0          |      |                   |     |            |       |        | 4  | 0                                                             | -  | 1  | 1  | 3   | 3   | 3    | · ·      | 4    | 1   | 1        | 4        | 3  |
| Footscray                | -        |      |     |     |     |      | $\left  - \right $ |      |     | -+         | 1      | 1         | •    | •             | •      | 1    |        |      |            | 1    | 1        | 2   | 2          |      |                   |     | 2 2        |       |        | 1  | 2                                                             | _  |    |    | 3   | 3   | 3    | 4        | 5    | 4   | 4        | ┦        | 3  |
| Forest Hill              | -        |      |     |     |     |      | $ \square$         |      |     |            |        |           | 3    | 3             | 4      | 4    | 4      | 4 4  | 1 4        |      | _        | 4   |            | 4    | <u>2</u>          |     | 5 5        | 5 5   | 5      | 3  | 4                                                             | 6  | 5  | 5  | 5   | 6   | 7    | 8        | 8    | 8   | 9        | ┦        | 8  |
| Glen Iris                |          | _    | _   | 0   | _   | _    |                    |      | 4   | _          | -      | 4         | _    |               | -      | -    | _      |      | 2          |      |          | 1   | 1          | 1    | 1                 | 1 1 |            | 1     | 1      | 1  | 1                                                             | 1  | 1  | 1  | 1   | 1   | 1    | 1        | 1    | 1   | 1        | 4        | 1  |
| GMBC                     | 3        | 3    | 3   | 3   | 3   |      | 3                  | 4    | 4   |            |        |           |      |               |        |      | 6      |      | 4 3        |      |          | 4   | 4          | _    |                   |     | 1 4        |       | -      | -  | 5                                                             |    | 5  | 6  | 6   | 6   | 6    | 5        | 4    | 4   | 4        | ł        | 3  |
| Greensborough            | 3        | 3    |     |     | 3   |      | 3                  | 4    |     |            |        |           |      | 4             |        |      | 5      |      |            | 6    |          |     |            |      |                   |     | 4 4        |       | -      | -  | 4                                                             | 4  | 4  | 4  | 3   | 4   | 4    | 3        | 3    | 3   | 4        | 4        | 4. |
| Heathmont                | 4        | 3    |     |     | 5   |      | 4                  | 4    | 4   |            |        |           |      | 4             |        |      | 5      |      |            | 5    | 5        |     |            |      |                   | _   | 1 4        |       | _      |    | 4                                                             |    | 4  | 6  | 6   | 5   | 5    | 6        | 5    | 5   | 5        |          | 5  |
| Knox                     | 2        | 2    | 3   | 2   | 4   | 4    | 4                  | 4    |     |            |        |           |      | 5             |        |      |        | 7 7  | -          |      | 6        |     |            |      |                   |     | 7 8        |       |        | 7  | 6                                                             | -  | 6  | 7  | 6   | 6   | 6    | 6        | 6    | 6   | 6        | SE<br>SE | 6  |
| Latrobe Uni              |          |      |     |     |     |      |                    |      |     |            | 3      |           |      | 3             |        |      | 3      |      |            | 3    |          |     |            |      | 2                 |     | 3 4        | -     |        |    | 4                                                             |    | 4  | 4  | 4   | 4   | 4    | 4        | 4    | 4   | 5        | - A      | 5  |
| Melbourne Uni            |          |      |     |     |     |      |                    |      | 4   | 4          | 4      | 4         | 4    | 4             | 4      | 5    | 5      | 5 5  | > 5        | 6 4  | 4        | 4   | 4          | 4    | 4 4               | 4 4 | 1 4        | 4     | 4      |    | 4                                                             |    | 5  | 5  | 5   | 5   | 6    | 6        | 7    | 6   | 7        | ASON     | 8  |
| Mitchell Majors          |          |      |     |     |     |      |                    |      |     | _          |        | _         | _    | -             |        |      | 2      | -    |            |      | 1        |     |            |      |                   | 4   | _          | -     |        | 2  | 3                                                             | 3  | 3  | 2  | 2   | 2   | 2    | 2        | 2    | 3   | 3        |          | 4  |
| Monash Uni.              |          |      |     |     |     |      |                    |      |     | _          |        | _         |      | 4             |        |      |        |      | 47.        | 17   | 1        |     |            |      | -                 | -   | _          | _     | 1      | _  | _                                                             |    | 4  | 4  | 5   | 5   | 4    | 4        | 4    | 4   | 4        | CANCE    | 4  |
| Mordialloc               |          |      | -   | -   |     | _    |                    |      |     | _          | _      |           | -    |               |        | 4    | 4      |      |            |      |          |     | -          | -    |                   |     |            |       | -      | _  |                                                               |    |    | _  |     | _   |      | <u> </u> | _    | 1   | 1        | δ        |    |
| North Balwyn             |          |      | 4   | 3   | 3   | 3    | 4                  | 4    | 4   | 3          | 3      | 4         | 3    | 4             | 4      | 4    | 4      | 3 2  | 2 2        | 3    | 2        | 2   | 2          | 2    | 2 2               | 2   | 3 4        | 5     | 5      | 5  | 6                                                             | 6  | 6  | 5  | 6   | 7   | 8    | 7        | 5    | 6   | 6        |          | 7  |
| North Coburg Rebels      | 5        |      |     |     |     |      |                    |      | -   | _          |        |           |      |               |        |      | 1      |      |            |      |          |     |            | _    | _                 |     |            | _     |        |    |                                                               |    | 3  | 3  | 4   | 4   | 4    | 5        | 5    | 5   | 4        | Ī        | 5  |
| Northcote Lions          |          |      |     | 20  |     |      |                    | 3    | 3   | 4          | 4      | 4         | 3    |               | _      | 2    | 2      | 2 2  | 2 1        | 1    | 2        | 2   | 1          | 1    | 1 <sup>·</sup>    | 1 1 | 1          | 1     | 1      | 1  | 1                                                             | 1  | 1  | 1  | 1   | 1   | 1    | 1        | 1    | 1   | 1        |          | 1  |
| Port Melbourne           |          |      |     |     |     | -    | _                  |      |     |            |        |           |      |               | 1      |      | /      | 1    | 8          | 1    | <u> </u> |     |            |      | _                 |     |            |       |        |    |                                                               |    |    |    |     | 1   | 2    | 3        | 2    | 2   | 2        | 4        | 2  |
| Research                 |          | 3    | 3   | 3   |     |      |                    |      |     |            |        |           | 3    |               |        |      | 4      |      |            | 4    |          |     |            |      | 4 4               |     | 4 3        |       | 3      |    |                                                               |    | 4  | 4  | 4   | 5   | 5    | 5        | 4    | 3   | 3        |          | 3. |
| Ringwood                 | 3        | 3    | 3   |     | 2   |      | 3                  |      | 4   | 3          | 4      | 3         | 4    | 4             | 5      | 5    | 6      | 7 7  | 7 7        | 6    | 6        | 6   | 6          | 6    | 5 (               | 66  | 5 5        | 6 6   | 6      | 6  | 7                                                             | 8  | 8  | 7  | 7   | 7   | 6    | 6        | 6    | 6   | 5        |          | 6  |
| South East Warriors      |          | For  | me  | rly | Wh  | ieel | ers                | Hill |     | <u> </u>   |        |           |      |               |        |      | _      | /    |            |      |          |     |            |      |                   |     |            |       |        |    |                                                               |    |    |    |     |     |      |          |      |     | _        |          | 4  |
| St Kilda                 |          |      |     |     |     |      |                    |      |     |            |        |           |      |               |        |      | _      |      | 2 1        |      | -        | 1   | 1          | 1    | •                 | 1 ′ | •          |       |        |    | 1                                                             | 2  | 4  | 3  | 3   | 2   | 2    | 3        | 4    | 4   | 5        |          | 4  |
| Watsonia                 | 3        | 3    | 3   | 3   | 3   | 4    | 3                  | 3    | 3   | 3          | 4      | 4         | 4    | 4             | 4      | 4    | 3      | 4 3  | 3 3        | 8 4  | 4        | 4   | 4          | 4    | 5 !               | 56  | 6 6        |       |        |    | 8                                                             |    | 7  | 6  | 5   | 6   | 6    | 6        | 6    | 6   | 6        |          | 7  |
| Waverley                 |          |      |     |     |     |      |                    |      |     |            |        |           |      |               |        |      |        |      |            |      |          |     |            |      |                   |     | 1          | 2     | 3      | 4  | 4                                                             | 4  | 3  | 3  | 4   | 4   | 4    | 4        | 4    | 4   | 4        | ļ        | 3  |
| Werribee                 |          |      |     |     |     |      |                    |      |     |            |        |           |      |               |        |      |        |      |            |      |          |     |            |      |                   |     |            |       |        |    |                                                               |    |    |    |     |     |      |          | 3    | 2   | 2        | ļ        |    |
| Westgarth                |          |      |     |     |     |      |                    |      |     | 3          | 3      | 3         | 3    | 4             | 3      | 3    | 3      | 3 3  | 3 3        | 3    | 3        | 3   | 3          | 3    | 3 3               | 3 3 | 3 3        | 3 3   | 3      | 4  | 4                                                             | 4  | 3  | 4  |     | 3   | 4    | 3        | 3    | 3   | 2        | ļ        | 2  |
| Wheelers Hill            |          | No   | N S | out | h E | ast  | t Wa               | arri | ors |            |        |           |      |               |        |      |        |      |            |      |          |     |            |      |                   |     |            |       |        | 1  | 2                                                             | 2  | 3  | 3  | 2   | 3   | 2    | 2        | 2    | 2   | 2        |          |    |
|                          |          |      |     |     |     |      |                    |      |     |            |        |           |      |               |        |      |        |      |            |      |          |     |            |      |                   |     |            |       |        |    |                                                               |    |    |    |     |     |      |          |      |     |          |          |    |
|                          | <b> </b> |      |     |     |     |      |                    |      |     |            |        | $\square$ | -+   | $\rightarrow$ |        |      |        |      | +          |      |          |     |            | -+   |                   |     |            | +     | $\bot$ |    | _                                                             | _  |    |    |     |     |      |          |      |     | _        | ļ        |    |
|                          | 20       | 27   | 22  | 20  | 22  | 22   | 26                 | 44   | 52  | 50         | 52     | 50        | 541  | 50 (          | 20 0   | 20 0 | - 7    | 72 6 | 4 6        | 4 66 | 0.00     | 60  | <u>c</u> e | 67 ( | 20 0              | C 7 | 0.0        | 0 7   | > 74   | 74 | OE                                                            | 00 | 06 | 00 | 100 | 402 | 407  | 440      | 444  | 100 | 140      | •        | 44 |
| No Teams/Year            | 30       | 21   | 33  | 29  | 32  | 33   | 30                 | 41   | 53  | <b>J</b> U | 33     | 52        | 54 ÷ | oŏ∣t          | oz   t | וסכ  | 01   1 | 20   | 4 04       | + 00 | Solo     | 00  | CO         | 0/ 0 | 00 0              | 00/ | 0          | 0 7 2 | 2/1    | 14 | 03                                                            | 00 | 90 | 98 | 102 | 103 | 107  | 110      | p111 | 108 | 8 110    | U        | 11 |

|                     |       | Ringv    | <u></u> | d Di | istri | ict 8 | <b>દ</b> |    |    |    |       |    |     |      |     |      |        |      |       |      |     |     |     |      |     |     |     |    |      |               |    |                 |               |      |      | Ме  | lboı | Irne | Win  | ter   |       |      |     |
|---------------------|-------|----------|---------|------|-------|-------|----------|----|----|----|-------|----|-----|------|-----|------|--------|------|-------|------|-----|-----|-----|------|-----|-----|-----|----|------|---------------|----|-----------------|---------------|------|------|-----|------|------|------|-------|-------|------|-----|
|                     |       | iamo     |         |      |       |       |          |    |    |    |       |    |     | Vic  | tor | ian  | Wi     | nter | Ва    | seb  | all | Lea | gue | e Ir | IC. |     |     |    |      |               | F  |                 |               |      | E    | -   |      | -    |      | Inc   |       |      |     |
| YEAR                |       | 78 7     |         |      | _     |       |          | 85 | 86 | 87 | 88    | 89 | 90  | 91 9 | 92  | 93   | 94 9   | 95   | 6 97  | 7 98 | 99  | 00  | 01  | 02   | 03  | 04  | 05  | 06 | 07   | 08            | 09 | 10 <sup>·</sup> | 11            | 12   |      |     |      |      |      |       | 19    | 20   | ) 2 |
|                     |       |          |         |      |       |       |          |    |    |    |       |    |     |      |     |      |        |      |       |      |     |     |     |      |     |     |     |    |      |               |    |                 |               |      |      |     |      |      |      |       |       |      |     |
| <u>CLUB</u>         |       |          |         |      |       |       |          |    |    |    |       |    |     |      |     |      |        |      |       |      |     |     |     |      |     |     |     |    |      |               |    |                 |               |      |      |     |      |      |      |       |       |      |     |
| Broadmeadows        |       |          | 1       |      |       |       |          |    |    |    |       |    |     |      |     |      |        |      |       |      |     |     |     |      |     |     |     |    |      |               |    |                 |               |      |      |     |      |      |      |       |       |      |     |
| Buckley Park        |       |          | 2 2     | 2    | 3     |       |          |    |    |    |       |    |     |      |     |      |        |      |       |      |     |     |     |      |     |     |     |    |      |               |    |                 |               |      |      |     |      |      |      |       |       |      |     |
| Bulleen             |       |          |         |      |       |       |          |    |    |    |       |    | 1   | 1    |     |      |        |      |       |      |     |     |     |      |     |     |     |    |      |               |    |                 |               |      |      |     |      |      |      |       |       |      |     |
| East Burwood        | 3     | 3 2      | 2 1     | 1    | 2     | 2     | 1        | 1  | 1  | 1  | 1     |    |     |      |     |      |        |      |       |      |     |     |     |      |     |     |     |    |      |               |    |                 | 1             |      | 1    |     |      |      |      |       |       |      |     |
| Ess./Melb. Uni.     |       |          |         |      |       |       |          |    |    |    | 1     |    |     |      |     |      |        |      |       |      |     |     |     |      |     |     |     |    |      |               |    |                 |               |      |      |     |      |      |      |       |       |      |     |
| Fitzroy             |       |          |         |      |       |       |          |    |    |    |       |    |     |      |     |      |        | 1    | 1     |      |     |     |     |      |     |     |     |    |      |               |    |                 | 5             |      | 1    |     |      |      |      |       |       |      |     |
| Keilor              |       |          |         |      |       |       |          | 2  | 1  |    |       |    |     |      |     |      |        |      |       |      |     |     |     |      |     |     |     |    |      |               |    |                 |               |      |      |     |      |      |      |       |       |      |     |
| Melton              |       |          |         |      |       |       |          |    |    |    |       |    |     |      |     |      |        |      |       |      |     |     |     |      |     | 1   | 1   | 2  | 1    |               |    |                 |               |      |      |     |      |      |      |       |       |      |     |
| Newport             |       |          |         |      |       |       |          | 2  |    |    |       |    |     |      |     |      |        |      |       |      |     |     |     |      |     |     |     | 1  |      |               |    | 111             | NY Y          | 11.  |      |     |      |      |      |       |       |      |     |
| Nunawading          | 3     | 4 5      | 5 3     | 5    | 5     | 4     | 4        | 4  | 4  |    | 1     |    |     |      |     |      |        |      |       |      |     |     |     |      |     |     | 1   |    | here |               |    | 601             |               |      |      |     |      |      |      |       |       | ] R  |     |
| PIT                 |       |          |         |      |       |       |          |    |    |    |       | 1  | 1   |      |     |      |        |      |       |      |     |     |     |      |     |     |     |    |      | 3             | I  |                 |               |      |      |     |      |      |      |       |       |      |     |
| Plenty              | 3     | 3 3      | 3 2     | 2    |       |       |          |    |    |    |       |    |     |      |     |      |        |      |       |      |     |     |     | -    | 1   |     | 1   |    | 0    |               | 1  |                 |               | 1 BA | (11) | 1   |      |      |      |       |       | ASON |     |
| Preston             |       | 2 1      | 1 1     |      | 1     | 1     | 1        | 1  | 1  | 1  | 1     |    | 1   |      | 1   |      |        |      |       |      |     | 1   |     |      | 1   |     | -   | 1  |      |               |    | 1               | $\hat{h}_{e}$ | 9    | 1    |     |      |      |      |       |       |      |     |
| Reservoir           |       |          |         |      |       |       |          |    | 1  | 1  | 1     | 2  | 1   | 1    | 1   | 1    | 1      | 2 2  | 2     | 2    | 2   | 2   | 2   | 2    | 2   | 2   | 2   | 2  | 2    | 2             | 2  | 3               | 1             |      | 1    |     |      |      |      |       |       |      |     |
| RMIT                |       | 1        |         |      |       |       |          |    |    | -  |       |    |     |      | 1   | 2    |        | 1    | - 6.9 |      |     | 1   | 1   | 1    | 1   | 1   | 1   | 1  | 1    | 1             | 3  |                 |               |      |      |     |      |      |      |       |       | 1 ຄ  |     |
| Upwey               | 3     | 3 1      | 1       | 1    |       |       |          |    |    |    |       |    | 1   |      |     | 2./  |        | 1    | 11    |      |     |     |     | -    |     |     |     | 1  |      | _             |    |                 |               | 2    | 2    | 2   | 2    |      |      |       |       |      |     |
| V.I.S.B.A.          |       |          |         |      |       |       |          |    |    | ſ  |       |    | 97  | 1    | 1   | 1    |        |      | 1     | 1    | 1   | 1   | 1   | 1    | 1   | 1   | 1   | 1  | 1    | 1             | 1  |                 |               |      |      |     |      |      |      |       |       |      |     |
| Waverley Hill       |       | 1        |         |      |       |       |          |    |    | 1  | 1     | 2  | 3   | 3    | 3   | 2    | 2      | 1    |       | 1    |     |     | 1   |      |     |     |     |    |      |               |    |                 |               |      |      |     |      |      |      |       |       |      |     |
| West Lalor          | 3     | 3 3      | 3 2     | 2    |       |       |          |    |    |    | ( , j |    |     |      | y   | 1    | 15     | 10   | -     | 100  |     | /   |     |      |     |     |     |    |      |               |    |                 |               |      |      |     |      |      |      |       |       |      |     |
| Williamstown        |       | 1        |         |      |       |       |          |    | 1  | 1  | 7.    |    | /   | 1    | 4   | 1    | 2      | 2 2  | 1     | 1    | 1   | 1   |     |      |     |     |     |    |      |               |    |                 |               |      |      |     |      |      |      |       |       |      |     |
| Panton Hill -Change | ed to |          |         |      | -     |       |          | 1  | 2  | 3  | 3     | 3  | 2   | 1    | 2   | 2    |        | 2 3  | 3     | 2    | 3   | 3   | 3   | 3    | 2   | 3   | 3   | 3  | 3    | 2             | 2  | 2               | 2             | 2    | 2    | 2   | 2    | 1    |      |       |       |      |     |
| Plenty Valley Redb  |       |          |         |      |       |       |          | 7  | 1  | 7  | A     | 2  | ~   | -    |     |      | 0      | 1    |       |      |     |     |     |      |     |     |     |    |      |               |    |                 |               |      |      |     |      |      | 2    |       |       |      |     |
| , ,                 |       | i   1    |         |      |       |       |          |    |    |    |       |    |     |      | _   |      |        | /    |       |      |     |     |     |      |     |     |     |    |      |               |    |                 |               |      |      |     |      |      |      |       |       |      |     |
|                     |       |          |         |      |       |       |          |    |    |    |       |    |     |      |     |      | /      |      |       |      |     |     |     |      |     |     | +   |    |      |               |    |                 | -             |      |      |     |      |      |      |       |       |      | -   |
|                     | +     | -+       | +-      |      |       |       |          |    |    |    |       |    |     |      |     |      |        |      |       |      |     |     |     |      | _   |     |     | _  | _    |               |    |                 |               |      |      |     | +    |      | +    | +     |       |      |     |
|                     | +     | r        | —       |      |       |       |          |    | -  |    |       |    |     | -    |     | ~    | -      |      | -     |      |     |     | -   |      | -   | -   | +   | -  | -    | $\rightarrow$ | -  | -               | +             |      |      |     |      | +    | +    | +     |       | -    | -   |
|                     | _     | <u> </u> | ——      |      |       |       |          |    |    |    |       |    |     | _    | _   | _    |        |      | _     |      |     |     | _   |      |     |     | -   | _  | _    | $\rightarrow$ | _  | _               | -             |      |      |     |      |      |      | +     |       | _    |     |
|                     | _     | ⊢––      |         |      |       |       |          |    |    |    |       |    |     | _    |     |      | _      |      | _     | _    |     |     | _   |      |     |     | _   | _  | _    | _             |    | _               | _             |      |      |     |      |      |      | _     |       | _    |     |
|                     |       |          | _       |      |       |       |          |    |    |    |       |    |     |      |     |      |        | _    | _     |      |     |     |     |      |     |     |     |    |      |               |    |                 | _             |      |      |     |      |      |      |       |       |      | _   |
| No Teams/Year       |       | 15 5     | 1 40    | 45   | 45    | 43    | 47       | 64 | 62 | 59 | 60    | 62 | 671 | 6917 | 73  | 72 3 | 80 I 7 | 117  | 2174  | 1 73 | 75  | 73  | 74  | 73   | 72  | 781 | 761 | 81 | 781  | 79            | 90 | 93 9            | <b>98</b> 1'  | 102  | 106  | 107 | 1111 | 111  | 111: | 31108 | 3 110 | ) 0  | 11  |